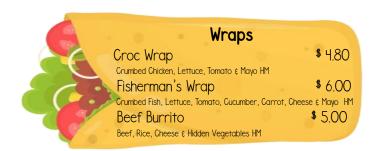

### Suitably sized bag clearly write the following:

\$ 2.00

| Sandwiches - Rolls - Wro          | aps      |
|-----------------------------------|----------|
| Cheese & Salad                    | \$ 5.00  |
| Chicken or Tuna or Ham & Salad    | \$ 6.00  |
| Ham or Chicken or Tuna            | \$ 4.00  |
| Egg & Mayo or Curried Egg         | \$ 3.50  |
| Egg, Lettuce & Mayo               | \$ 4.00  |
| Cheese                            | \$ 3.00  |
| Vegemite, Honey or Jam            | \$ 2.50  |
| Ham or Chicken & Cheese           | \$ 4.50  |
| Ham or Chicken, Tomato & Cheese   | \$ 4.70  |
| Toasted, Rolls & Wraps please add | 50 cents |