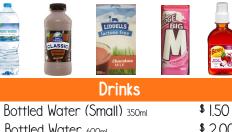

| DOTTIED WATER (SMAIL) 350ml                 | ♥ I.SU  |
|---------------------------------------------|---------|
| Bottled Water 600ml                         | \$ 2.00 |
| Plain Milk 200ml Low Fat                    | \$ 1.50 |
| Flavored Milk 300ml Chocolate or Strawberry | \$ 2.50 |
| Lactose Free Chocolate Milk 250ml           | \$ 3.00 |
| Big M Popper 250ml Chocolate or Strawberry  | \$ 2.30 |
| Pop Top Juice 100% 250ml                    | \$ 2.50 |
| Apple, Orange, Apple & Blackcurrant         |         |
|                                             |         |