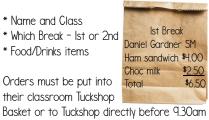

### Suitably sized bag clearly write the following:

\$ 2.00

| Sandwiches - Rolls - Wro          | aps      |
|-----------------------------------|----------|
| Cheese & Salad                    | \$ 5.00  |
| Chicken or Tuna or Ham & Salad    | \$ 6.00  |
| Ham or Chicken or Tuna            | \$ 4.00  |
| Egg & Mayo or Curried Egg         | \$ 3.50  |
| Egg, Lettuce & Mayo               | \$ 4.00  |
| Cheese                            | \$ 3.00  |
| Vegemite, Honey or Jam            | \$ 2.50  |
| Ham or Chicken & Cheese           | \$ 4.50  |
| Ham or Chicken, Tomato & Cheese   | \$ 4.70  |
| Toasted, Rolls & Wraps please add | 50 cents |